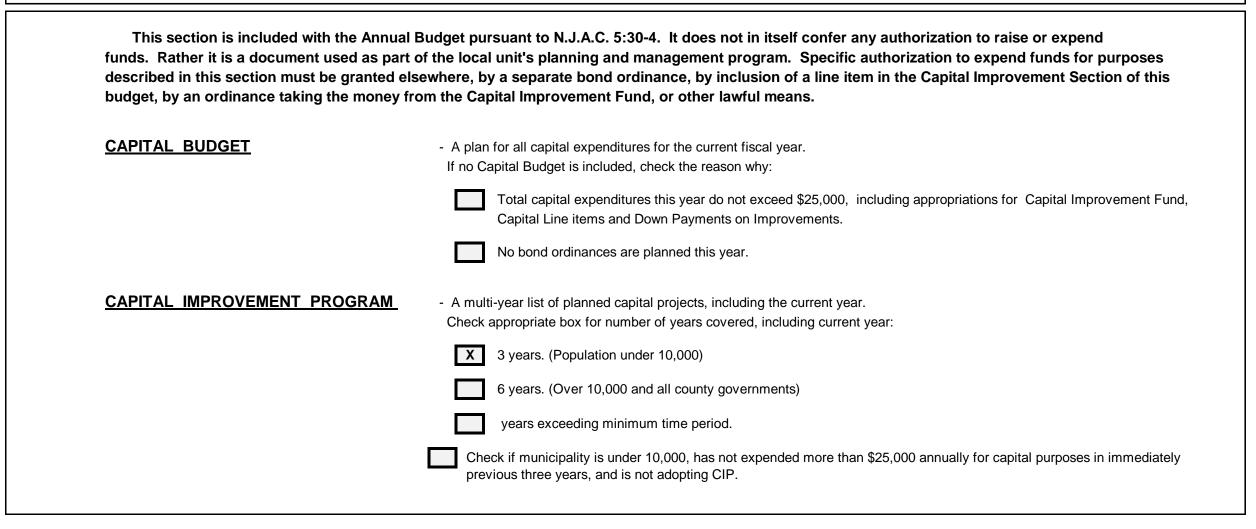

### **General Instructions to Complete the Municipal Budget Workbook**

a) This workbook shall be used for completing the Municipal Introduced and Adopted Budgets.

- b) It is designed to automatically calculate amounts linked from various data entry points.
- c) The individual tabs containing formulas are locked to protect the formulas.
- d) Fill in only the gray sections of the worksheet.
- e) Begin by navigating to the "Key Inputs" tab.
- Select the Municipality and County by clicking the dropdown menu. This will populate the Municipality,
- f) County, and dates throughout the workbook. Continue to complete each of the fields in order to populate throughout the workbook. **Enter the exact number of utilities and the utility types.** Do not skip sets of
- throughout the workbook. Enter the exact number of utilities and the utility types. Do not skip sets o utility pages.
- g) In all applicable signature lines, insert the email address of the applicable official.
- h) The completed Budget document must be saved as a Macro-Enabled Workbook.

Once approved by the Governing Body, the completed Introduced Budget must be submitted to the Division

i) via the FAST "Introduced Budget" record portal and it must be named as: <municode>\_introbudget\_20xx (all 4 digits municode must be included).

Once approved by the Governing Body, the completed Adopted Budget must be submitted to the Division via

- j) the FAST "Adopted Budget" record portal and it must be named as: <municode>\_adoptbudget\_20xx (all 4 digits municode must be included).
- k) Only the Chief Financial Officer has access to the "Submit for Review" tab within the FAST portal.
- If copying data from a prior workbook, copy and use <u>Paste Values</u> to preserve formatting. On the Key Inputs tab, users can select "Standard" or "Expanded" for a variety of sections to reduce the number of unused pages throughout the document. The following sheets can be adjusted: Grant Revenues (9), Other Special Items of Revenue (10), General Appropriations (15), Grant Appropriations (24), and
- (1) (9), other special items of itevenue (10), deneral appropriations (13), drant appropriations (24), and Capital Budget (40b, 40c, and 40d). All sections are preset to "Standard" and should only be switched to "Expanded" if more pages are needed.
- n) Please review the additional instructions "Quick Guide for completing the Municipal Budget" link below: <u>https://www.nj.gov/dca/divisions/dlgs/pdf/Budget Document Instructions.pdf</u>