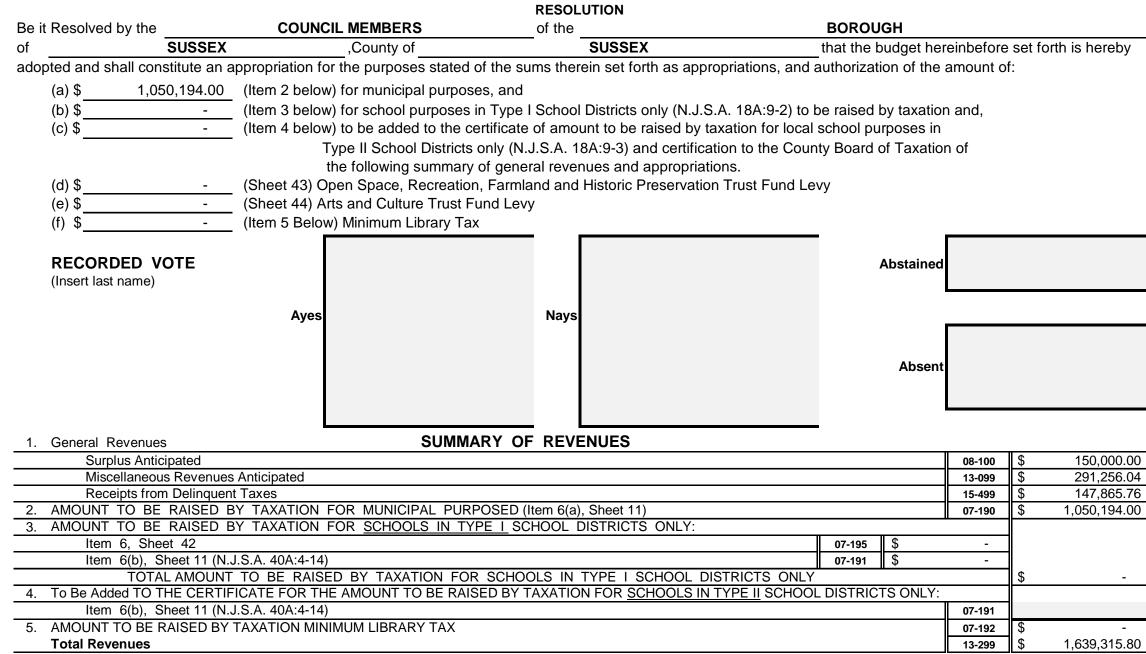

### COMPUTATION OF APPROPRIATION: RESERVE FOR UNCOLLECTED TAXES AND AMOUNT TO BE RAISED BY TAXATION IN 2022 MUNICIPAL BUDGET

|                                                                     |                                                |                 | YEAR 2022    | YEAR 2021    |  |  |
|---------------------------------------------------------------------|------------------------------------------------|-----------------|--------------|--------------|--|--|
| Total General Appropriations for                                    | 2022 Municipal Bu                              | udget Statement |              |              |  |  |
| <sup>1</sup> Item 8(L) (Exclusive of Reserve                        | -                                              | -               | 1,450,695.04 | XXXXXXXXXXXX |  |  |
| 2 Local District School Tax                                         | Actual                                         |                 |              |              |  |  |
|                                                                     | Estimate                                       |                 |              | XXXXXXXXXXXX |  |  |
| 3 Regional School District Tax                                      | Actual                                         |                 |              | 1,607,123.00 |  |  |
|                                                                     | Estimate                                       |                 | 1,639,265.46 | XXXXXXXXXXX  |  |  |
| 4 Regional High School Tax                                          | Actual                                         |                 |              | 784,906.00   |  |  |
|                                                                     | Estimate                                       |                 | 800,604.12   | XXXXXXXXXXX  |  |  |
| 5 County Tax                                                        | Actual                                         |                 |              | 781,148.85   |  |  |
|                                                                     | Estimate                                       |                 | 796,771.83   | XXXXXXXXXXX  |  |  |
| 6 Special District Tax                                              | Actual                                         |                 |              |              |  |  |
|                                                                     | Estimate                                       |                 |              | XXXXXXXXXXX  |  |  |
| 7 Municipal Open Space                                              | Municipal Open Space Actual                    |                 |              |              |  |  |
|                                                                     | Estimate                                       |                 |              |              |  |  |
| 8 Municipal Arts and Culture                                        | Municipal Arts and Culture Actual              |                 |              |              |  |  |
| · · · · · · · · · · · · · · · · · · ·                               | Estimate                                       |                 |              |              |  |  |
| 9 Total General Appropriations & C                                  | 4,687,336.45                                   |                 |              |              |  |  |
| 10 Less: Total Anticipated Revenue                                  |                                                |                 |              |              |  |  |
| Municipal Budget (Item 5)                                           | 589,121.80                                     |                 |              |              |  |  |
| 11 Cash Required from 2022 to Sup<br>Municipal Budget and Other Tax |                                                | 4,098,214.65    |              |              |  |  |
| 12 Amount of Item 11 divided by                                     | <b>95.60%</b>                                  |                 | 4,090,214.03 |              |  |  |
|                                                                     |                                                |                 |              |              |  |  |
| equals Amount to be Raised by                                       |                                                |                 |              |              |  |  |
| exceed the applicable percentag                                     |                                                | 3, Sheet 22)    | 4,286,835.40 |              |  |  |
| Analysis of Item 12:                                                |                                                |                 |              |              |  |  |
| Local School District Tax (Line                                     | ,                                              | -               |              |              |  |  |
| Regional School District Tax (I                                     | _ine 3 Above)                                  | 1,639,265.46    |              |              |  |  |
| Regional High School Tax (Lin                                       | e 4 Above)                                     | 800,604.12      |              |              |  |  |
| County Tax (Line 5 Above)                                           |                                                | 796,771.83      |              |              |  |  |
| Special District Tax (Line 6 Ab                                     | ,                                              | -               |              |              |  |  |
| Municipal Open Space Tax (Li                                        |                                                | -               |              |              |  |  |
| Municipal Arts and Culture Tax                                      | · · · · · ·                                    | -               |              |              |  |  |
| Tax in Local Municipal Budget                                       |                                                | 1,050,194.00    |              |              |  |  |
| Total Amount (Line 12)                                              |                                                | 4,286,835.40    |              |              |  |  |
| Appropriation: Reserve for Unco                                     | llected Taxes (Bud                             | get             |              |              |  |  |
| Statement, Item 8(M) (Item 12                                       | , Less Item 11)                                |                 | 188,620.76   |              |  |  |
|                                                                     | Computation of "Tax in Local Municipal Budget" |                 |              |              |  |  |
| Item 1 - Total General Appropr                                      |                                                |                 | 1,450,695.04 |              |  |  |
| Item 13 - Appropriation: Reser                                      | ve for Uncollected                             | Taxes           | 188,620.76   |              |  |  |
| Subtotal                                                            |                                                | ŀ               | 1,639,315.80 |              |  |  |
| Less: Item 10 - Total Anticipate                                    |                                                |                 | 589,121.80   |              |  |  |
| Amount to Be Raised by Taxatio                                      | n in Municipal Bud                             | get             | 1,050,194.00 |              |  |  |
| Local Tax for Municipal Purpo                                       | 60                                             | 1 050 194 00    |              |              |  |  |

| Local Tax for Municipal Purpose       | 1,050,194.00 |
|---------------------------------------|--------------|
| Addition to Local District School Tax |              |
| Minimum Library Tax                   |              |

# **Revenue and Appropriations Summaries**

| Summary of Revenues                            | Anticipated  |              |  |
|------------------------------------------------|--------------|--------------|--|
|                                                | 2022         | 2021         |  |
| 1. Surplus                                     | 150,000.00   | 150,000.00   |  |
| 2. Total Miscellaneous Revenues                | 291,256.04   | 262,822.50   |  |
| 3. Receipts from Delinquent Taxes              | 147,865.76   | 125,000.00   |  |
| 4. a) Local Tax for Municipal Purposes         | 1,050,194.00 | 1,024,079.00 |  |
| b) Addition to Local School District Tax       |              |              |  |
| c) Minimum Library Tax                         |              |              |  |
| Tot Amt to be Rsd by Taxes for Sup of Muni Bnd | 1,050,194.00 | 1,024,079.00 |  |
| Total General Revenues                         | 1,639,315.80 | 1,561,901.50 |  |